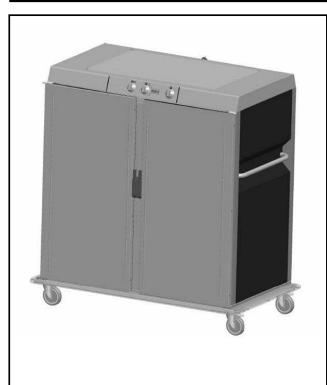

Service Trolleys Heated Banquet Trolley - 20x2/1 GN

351157 (BT2021H)

Heated Banquet Trolley 20x2/1GN

#### Item No.

Constructed in double-walled, 304 AISI stainless steel with expanded polyurethane insulated panels. Ergonomic handles for easy movement. Temperature can be set from 30°C to 90°C with digital display. Humidity can be added inside the chamber to keep food from drying. N. 2 fixed castors and N. 2 swiveling castors with brakes, mm125 in diameter. Full perimeter bumpers for added shock protection. By using the optional eutectic plates it is possible to keep dishes at a temperature of +5°C for about two hours. Load capacity: 340 Kg.

### **Main Features**

- Temperature set-up from +30°C to +90°C, monitored through the digital display, allows to adjust temperature to the specific requirements of the hot dishes.
- Trolley reaches set temperature of 90°C in approximately 35 minutes.
- Heating via dry heat or moisturized air heating, which prevents food from drying out.
- Capable of holding GN 2/1 and GN 1/1 containers or plates on grids (grids included).
- Ergonomic handles to facilitate handling.
- Complies with main international certification bodies and is CE marked.

#### Construction

- Equipped with spiral cable.
- Constructed in double-walled 304 AISI stainless steel with insulated panels.
- Thick, all-round perimetral bumpers on sides, doors and handles to improve shock absorption.
- Two fixed and two swivelling castors with brakes, all 125 mm in diameter.