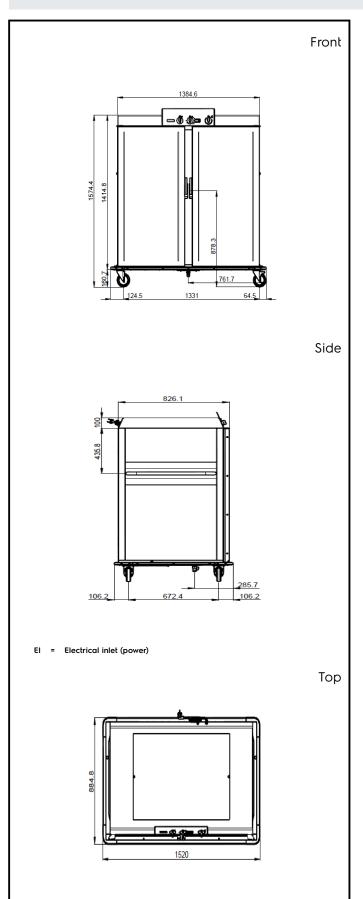

## Key Information:

| GN 2/1 containers - 100      | ISO 9001; ISO 14001 |
|------------------------------|---------------------|
| GN 1/1 containers - 100      | 40                  |
| Load capacity                | 340 kg              |
| External dimensions, Width:  | 1520 mm             |
| External dimensions, Depth:  | 885 mm              |
| External dimensions, Height: | 1570 mm             |
| Net weight:                  | 233 kg              |